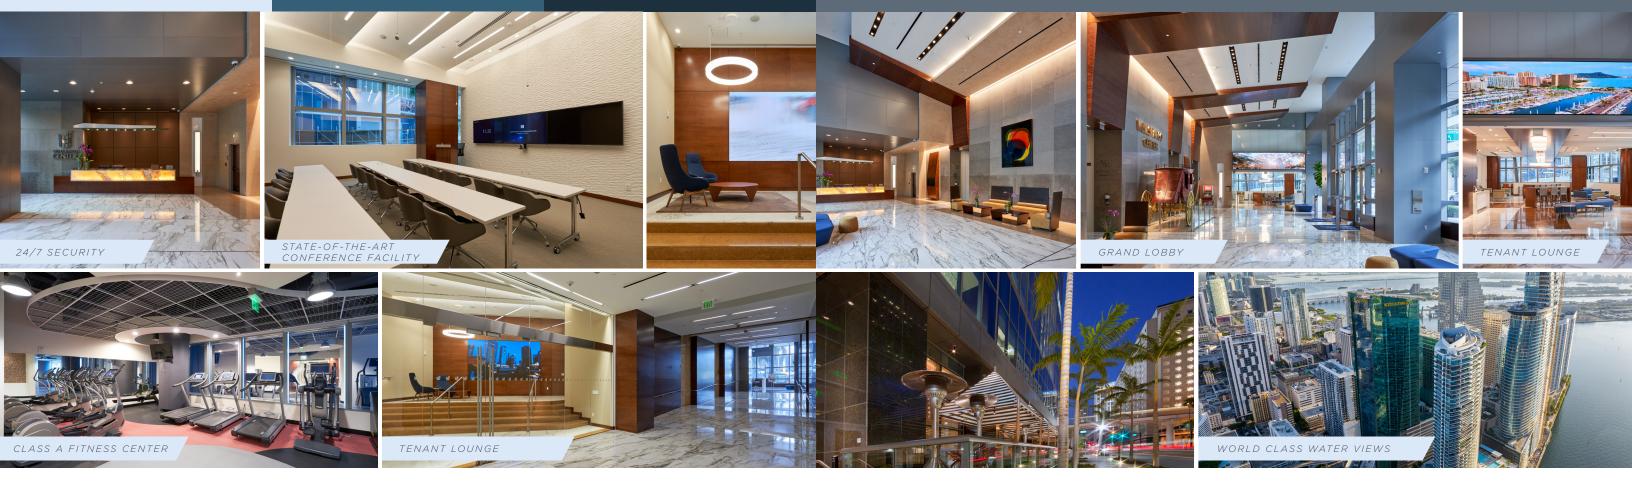

Offering class A office space with efficient +/- 25,500 RSF floor plates. Wells Fargo Center is attached to the only Five-Star JW Marriott Marquis/ Hotel Beaux Arts Autograph Collection in the U.S.

Additional amenities include on-site fine Dining, enliven Salon & Spa, Fitness Center, Conference Facility, Tenant Lounge and Purple Orchid on-site.

# TENANCY HAS ITS PRIVILEGES

### **5 STAR LOCATION**

Direct access to 1-95, Brickell Ave. & Biscayne Blvd. within Downtown's Enterprise Zone

### **ENTERTAINMENT**

Upscale, 12-screen movie theatre, Fitness Center, Virtual Bowling, NBA Approved Basketball Court, Salon & Spa and much more.