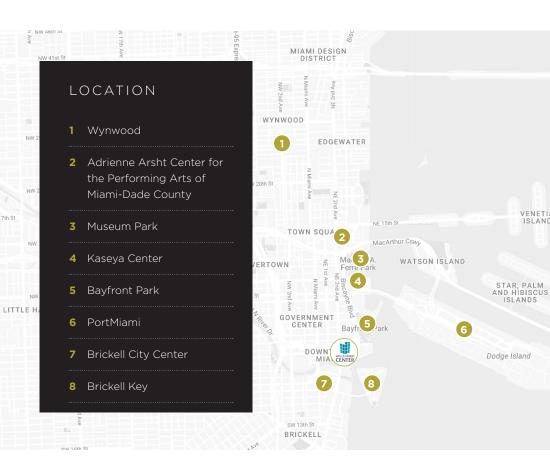

### **5 STAR LOCATION**

Direct access to 1-95, Brickell Ave. & Biscayne Blvd. within Downtown's Enterprise Zone