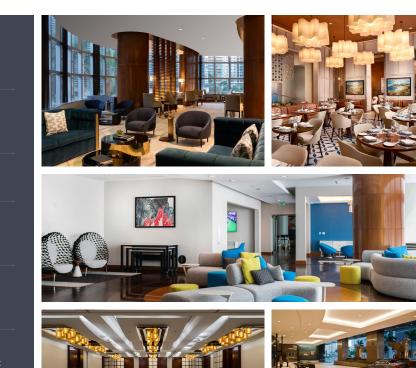

Offering class A office space with efficient +/- 25,500 RSF floor plates. Wells Fargo Center is attached to the only Five-Star JW Marriott Marquis/ Hotel Beaux Arts Autograph Collection in the U.S.

Additional amenities include on-site fine Dining, enliven Salon & Spa, Fitness Center, Conference Facility, Tenant Lounge and Purple Orchid on-site.

# TENANCY HAS ITS PRIVILEGES

### **ON-SITE HOTEL**

Attached to the only Five-Star JW Marriott Marquis/Hotel Beaux Collection in the U.S.

### **ON-SITE DINING**

Boulud Sud, Met Café & Bar, Threefortyflve Restaurant & The Purple Orchid