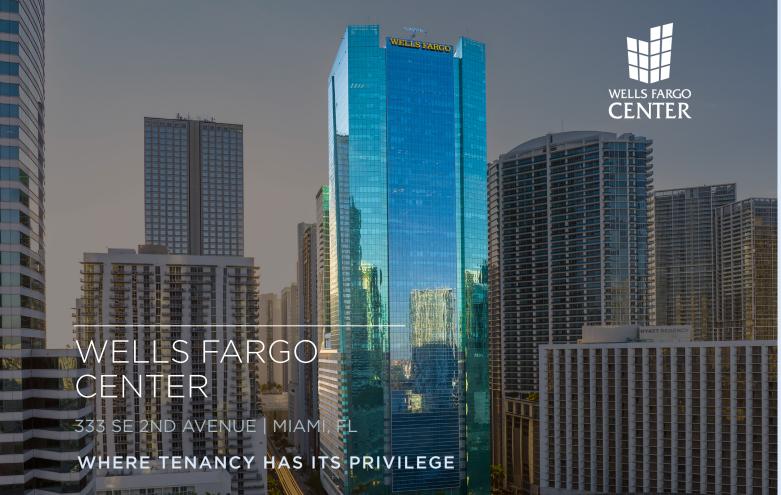

# ABOUT THE TOWER

The 755,713 square foot class A office tower, completed in 2010, rises 47 stories with Biscayne Bay & city views. Wells Fargo Center is the ninth tallest building in Florida at 647 Feet.

Offering class A office space with efficient +/- 25,500 RSF floor plates. Wells Fargo Center is attached to the only Five-Star JW Marriott Marquis/ Hotel Beaux Arts Autograph Collection in the U.S.

Additional amenities include on-site fine Dining, enliven Salon & Spa, Fitness Center, Conference Facility, Tenant Lounge and Purple Orchid on-site.

# TENANCY HAS ITS PRIVILEGES