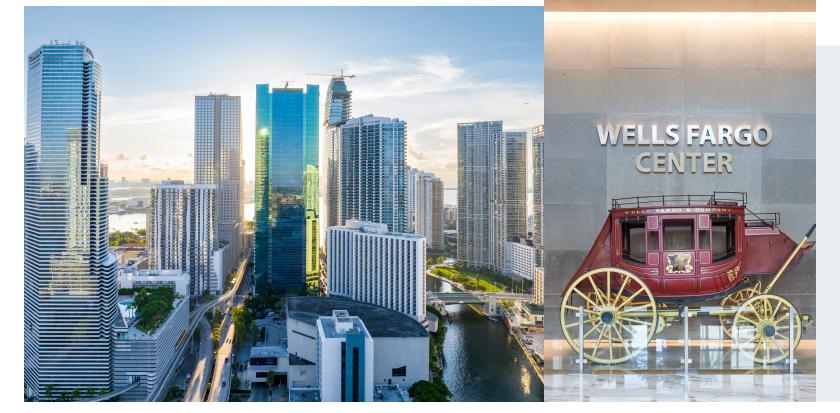

# ABOUT THE TOWER

The 755,713 square foot class A office tower, completed in 2010, rises 47 stories with Biscayne Bay & city views. Wells Fargo Center is the ninth tallest building in Florida at 647 Feet.

Offering class A office space with efficient +/- 25,500 RSF floor plates. Wells Fargo Center is attached to the only Five-Star JW Marriott Marquis/ Hotel Beaux Arts Autograph Collection in the U.S.

Additional amenities include on-site fine Dining, enliven Salon & Spa, Fitness Center, Conference Facility, Tenant Lounge and Purple Orchid on-site.